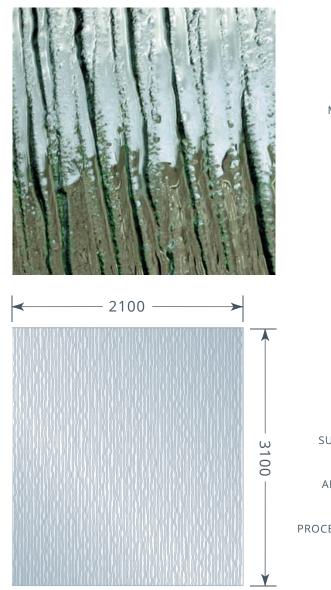

## FUSION GLASS : KILN FORMED

| PRODUCT REF:      | SK9 - KILN FORMED                                                                                          |
|-------------------|------------------------------------------------------------------------------------------------------------|
| SPECIFICATION:    | Available in annealed, toughened (tempered) or laminated glass to comply with BS EN 12600, BS 6206         |
|                   | Class A or required national safety standard.                                                              |
|                   |                                                                                                            |
| MAX. PANEL SIZE:  | 2100mm x 3100mm                                                                                            |
|                   | Larger sizes available subject to specification.                                                           |
| THICKNESS:        | 6mm, 8mm, 10mm, 12mm, 15mm, 19mm, 25mm                                                                     |
| I HICKNESS.       |                                                                                                            |
|                   | Also available as laminates in combinations of glass thicknesses and monolithic (fbloc $^{\circ}$ ) glass. |
| GLASS OPTIONS:    | Float Glass (slight green tint) - as standard                                                              |
|                   | Low Iron (crystal clear)                                                                                   |
|                   | Body Tinted (transparent coloured)                                                                         |
|                   | Mirror Backed                                                                                              |
|                   |                                                                                                            |
| EDGE OPTIONS:     | Polished all round (PAR)                                                                                   |
|                   | Arrised all round (AAR)                                                                                    |
|                   | Ground all round (GAR)                                                                                     |
|                   |                                                                                                            |
| SURFACE FINISHES: | Sandblast (etch) to smooth face of glass.                                                                  |
|                   |                                                                                                            |
| APPLIED FINISHES: | Opaque colours, transparent colours or mirror finish can be applied to the smooth face of the glass.       |
| CESSING OPTIONS:  | Shaping, drilled holes, notches, waterjet cutouts.                                                         |
| CLISING OF HONS.  | Shaping, armed holes, notenes, waterjet catouts.                                                           |
| TOLERANCES:       | +/- 3mm (glass size)                                                                                       |
|                   |                                                                                                            |